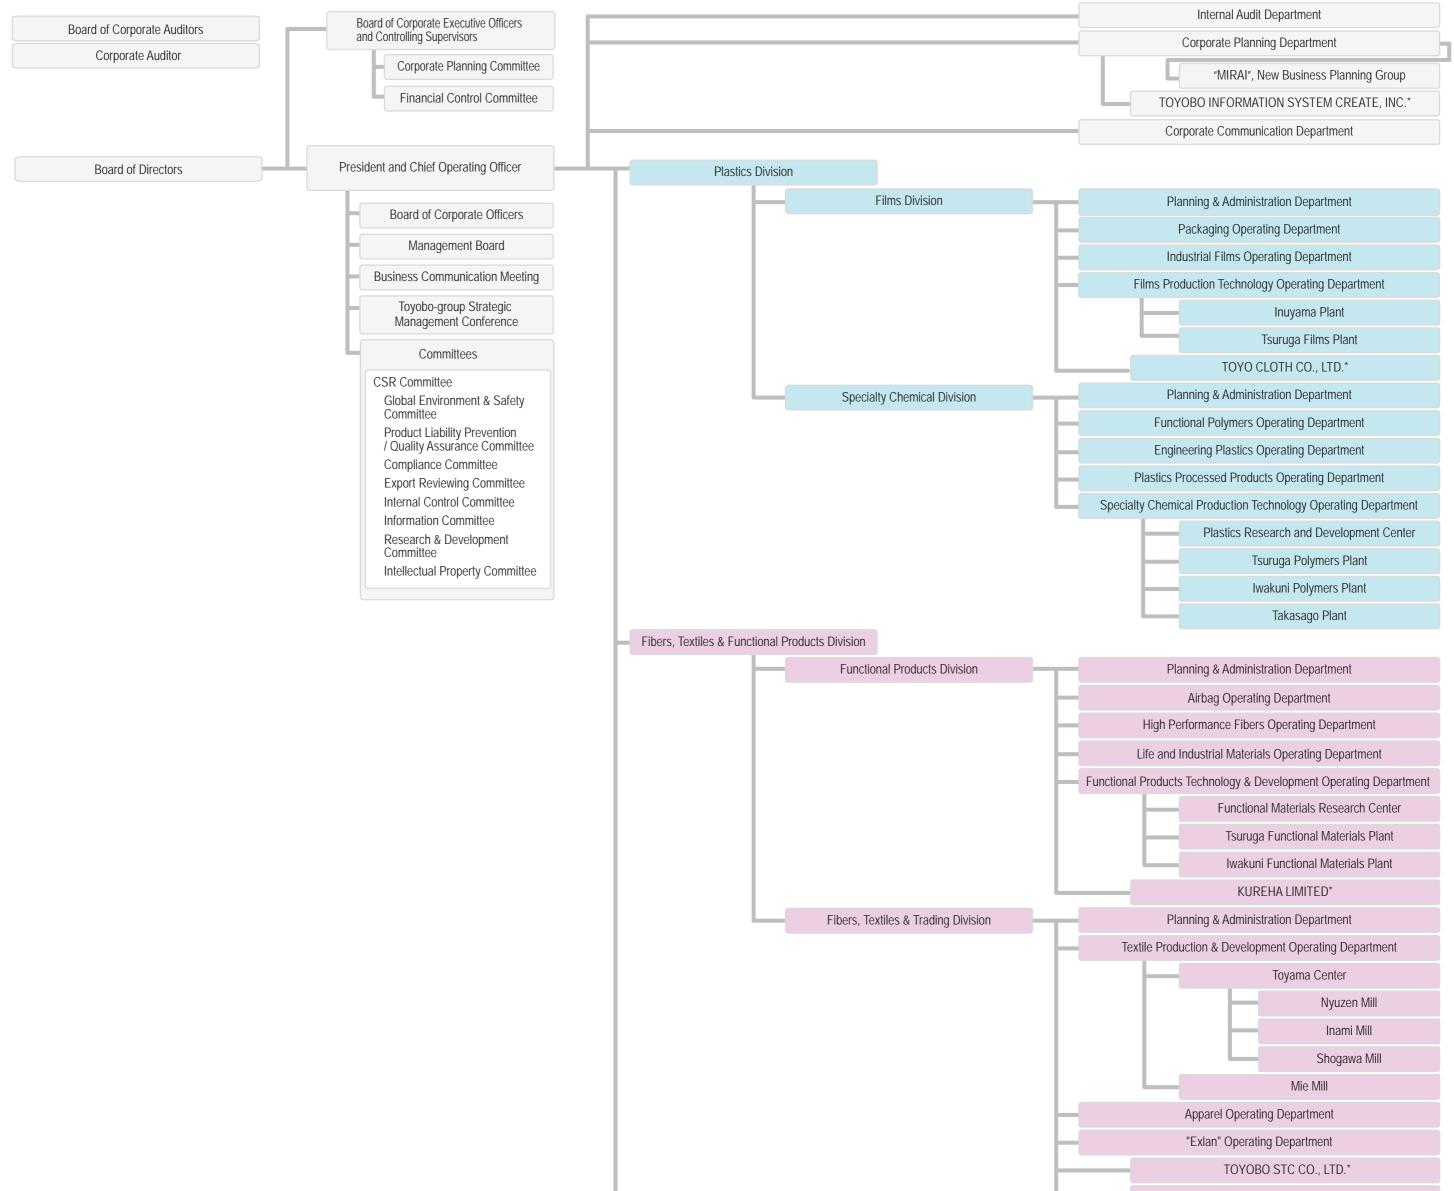

|                                   | JAPAN EXLAN COMPANY, LIMITED*                      |
|-----------------------------------|----------------------------------------------------|
| Healthcare Division               |                                                    |
| Bio-Science & Medical Division    | Planning & Administration Department               |
|                                   | Biotechnology Operating Department                 |
|                                   | Tsuruga Institute of Biotechnology                 |
|                                   | Tsuruga Biochemicals Plant                         |
|                                   | Medical Operating Department                       |
|                                   | Otsu Pharmaceuticals Plant                         |
|                                   | Medical Business Promotion Department              |
| Global Business Planning Division | Planning & Administration Department               |
|                                   | Membrane Operating Department                      |
|                                   | Membrane Research and Development Cen              |
|                                   | Iwakuni Membrane Plant                             |
|                                   | AC Operating Department                            |
|                                   | AC Research and Development Center                 |
|                                   | Real Estate Operating Department                   |
|                                   | TOYOBO REAL ESTATE CO., LTD.*                      |
|                                   | Global Business Planning Department                |
|                                   | TOYOBO (SHANGHAI) CO., LTD.*                       |
|                                   | TOYOBO (THAILAND) CO., LTD.*                       |
|                                   | TOYOBO U.S.A., INC.*                               |
|                                   | TOYOBO DO BRASIL PARTICIPACOES LTE                 |
|                                   | TOYOBO Chemicals Europe GmbH*                      |
|                                   |                                                    |
|                                   | Finance Department                                 |
|                                   | Accounting and Control Department                  |
|                                   | Procurement & Logistics Department                 |
|                                   | Human Resources Department                         |
|                                   | Law Department                                     |
|                                   | Compliance Department                              |
|                                   | General Administration Department                  |
|                                   | Quality Assurance, Environment & Safety Department |
|                                   | Production Technology Operating Department         |
|                                   | TOYOBO ENGINEERING CO., LTD.*                      |
|                                   | Intellectual Property Department                   |
|                                   | Corporate R&D Administration Department            |
|                                   | Research Center                                    |
|                                   | Corporate Research Center                          |
|                                   | Tsuruga Research and Production Center             |
|                                   | Iwakuni Production Center                          |
|                                   | Tokyo Branch                                       |
|                                   | Nagoya Branch                                      |